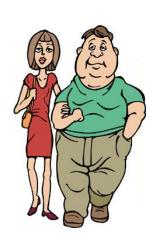

## **Describing People Based on Appearance**

Write a few sentence to describe each of the people below.

Woman 1

Woman 2

Woman 3

Man 1

Woman 4

Man 2