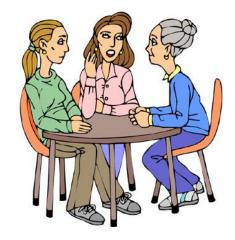

## **Describing People Based on Appearance**

Write a few sentence to describe each of the people below.

Woman 1

Woman 2

Woman 3

Man 1

Woman 4

Man 2