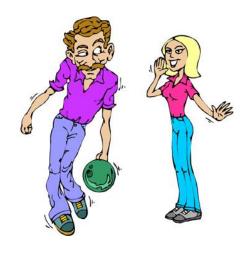

## **Describing People Based on Appearance**

Write a few sentence to describe each of the people below.

Woman 1

Woman 2

Woman 3

Man 1

Woman 4

Man 2