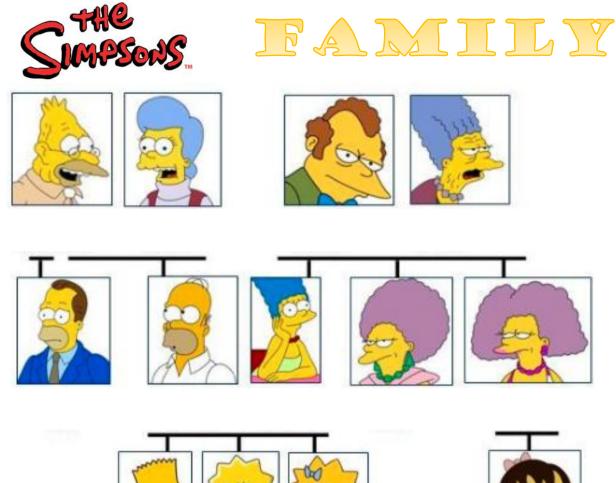

## Identify the members of the family

1. Bart is Lisa's ..... 2. Marge is Homer's ..... 3. Clancy is Selma's ..... 4. Abraham is Mona's ..... 5 · Maggie is Ling's ..... 6. Lisa is Patty's ..... 7. Homer is Abraham's ..... 8. Selma is Ling's adoptive ..... 9. Bart is Herb's ..... 10. Maggie is Marge's ..... 11. Herb is Marge's ..... 12. Patty is Selma's .....

.....

13. Herb is Homer's

| 14· Abraham is Marge's                 |
|----------------------------------------|
| 15∙ Herb is Maggie's                   |
| 16· Jackie is Homer's                  |
| 17∙ Marge is Herb's                    |
| 18. Homer and Marge are Lisa's         |
| 19∙ Homer is Clancy's                  |
| 20·Bart and Lisa are Maggie's          |
| 21: Abraham is Lisa's                  |
| 22. Bart and Lisa are Marge's          |
| 23· Maggie is Jackie's                 |
| 24· Marge is Mona's                    |
| 25· Clancy and Jackie are Bart's       |
| ······································ |