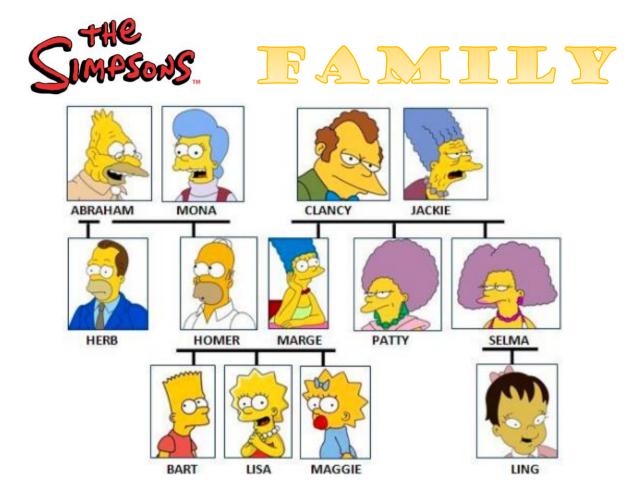

## Identify the members of the family

1. Bart is Lisa's ..... 2. Marge is Homer's ..... 3. Clancy is Selma's ..... 4. Abraham is Mona's ..... 5 · Maggie is Ling's ..... 6. Lisa is Patty's ..... 7. Homer is Abraham's ..... 8. Selma is Ling's adoptive ..... 9. Bart is Herb's ..... 10. Maggie is Marge's ..... 11. Herb is Marge's ..... 12. Patty is Selma's .....

.....

13. Herb is Homer's

| 14· Abraham is Marge's                 |
|----------------------------------------|
| 15∙ Herb is Maggie's                   |
| 16· Jackie is Homer's                  |
| 17∙ Marge is Herb's                    |
| 18. Homer and Marge are Lisa's         |
| 19∙ Homer is Clancy's                  |
| 20·Bart and Lisa are Maggie's          |
| 21: Abraham is Lisa's                  |
| 22. Bart and Lisa are Marge's          |
| 23· Maggie is Jackie's                 |
| 24· Marge is Mona's                    |
| 25· Clancy and Jackie are Bart's       |
| ······································ |