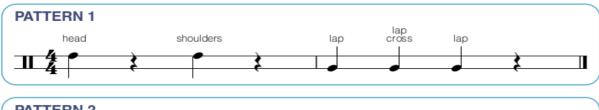

### **PATTERNS**

### **STRUCTURE**

| MUSIC                | PATTERN | NUMBER OF REPEATS                |
|----------------------|---------|----------------------------------|
| main theme           | 1 & 2   | pattern 1 x2 then pattern 2 x2   |
| main theme           | 1 & 2   | pattern 1 x2 then pattern 2 x2   |
| secondary theme      | 1 & 2   | pattern 1 x1 then pattern 2 x1   |
| secondary theme      | 1 & 2   | pattern 1 x1 then pattern 2 x1   |
| main theme           | 1 & 2   | pattern 1 x2 then pattern 2 x2   |
| main theme           | 1 & 2   | pattern 1 x2 then pattern 2 x2   |
| bridge - soft flutes | 3       | 2 bars rest then pattern 3 x2    |
| bridge - soft flutes | 3       | 2 bars rest then pattern 3 x2    |
| recapitulation       | -       | repeat first six steps, as above |
|                      |         |                                  |