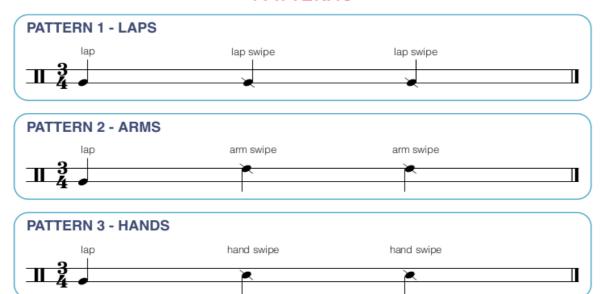

### **PATTERNS**

### **STRUCTURE**

| MUSIC           | PATTERN | NUMBER OF REPEATS |
|-----------------|---------|-------------------|
| introduction    | -       | 4 bars rest       |
| main theme      | 1       | x8                |
| main theme      | 2       | x9                |
| secondary theme | 1       | x10               |
| secondary theme | 3       | x7                |