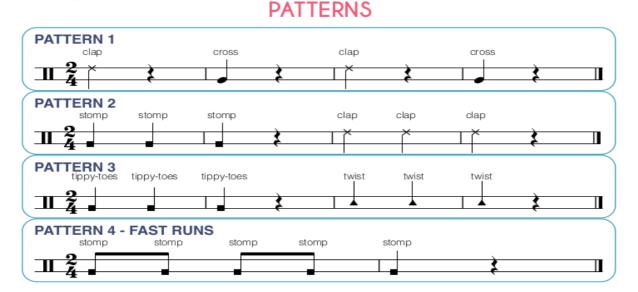

### **PATTERNS**

### **STRUCTURE**

| SECTION     | OPENING LYRICS                    | PATTERN |
|-------------|-----------------------------------|---------|
| Verse 1     | You can be amazing                | 1       |
| Chorus      | Say what you want to say          | 2       |
| Verse 2     | Everybody's been there            | 1       |
| Chorus      | Say what you want to say          | 2       |
| Bridge      | And since your history of silence | 1       |
| Chorus      | Say what you want to say          | 2       |
| Post-Chorus | I just want to see you            | 1       |
| Outro       | I just want to see you            | 2       |