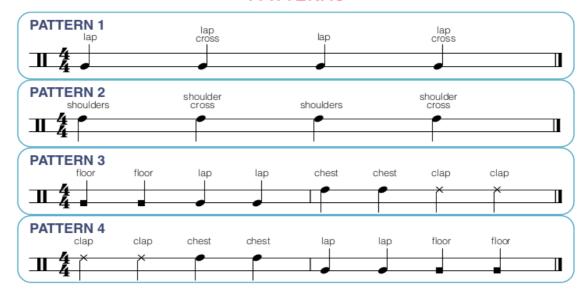

### **PATTERNS**

### **STRUCTURE**

| SECTION | OPENING LYRICS                                     | PATTERN |
|---------|----------------------------------------------------|---------|
| Verse 1 | I was working in a lab, late one night             | 1       |
| Chorus  | He did the mash, he did the monster mash           | 2       |
| Verse 2 | From my laboratory in the castle east              | 1       |
| Chorus  | They did the mash, they did the monster mash       | 2       |
| Verse 3 | The zombies were having fun                        | 1       |
| Chorus  | They played the mash, they played the monster mash | 2       |
| Verse 4 | Out from the coffin, Drac's voice did ring         | 1       |
| Chorus  | It's now the mash, it's now the monster mash       | 2       |
| Verse 5 | Now everything's cool, Drac's a part of the band   | 1       |
| Chorus  | Then you can mash, then you can monster mash       | 2       |
| Outro   | Ooooh, monster mash                                | 1       |