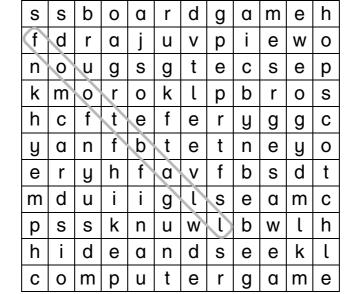

## Find, circle and complete. Say.

feetball cards hide and seek tag board game hopscotch basketball computer game

| 0 | I want to play | lootball |
|---|----------------|----------|
|   | 1 3            | 1        |

<sup>•</sup> Find and circle the words.

<sup>•</sup> Complete the sentences. Say I want to play (football).

| Fast Finisher        | Worksheet 2      | Name:         |            |              |
|----------------------|------------------|---------------|------------|--------------|
| Look and write.      |                  | Class:        |            |              |
| basketl              | oall computer ga | me <u>tag</u> | hide and s | eek          |
|                      |                  | 3             |            |              |
| ① Do you want to pla | y tag?           |               |            |              |
| 2 Do you want to pla | y a OOO          |               |            | ?            |
| 3 Do you want to pla | y Oolo           |               |            | ?            |
| Do you want to pla   | y Ooolo          |               | ?          |              |
| Look and comple      | ete.             |               |            |              |
| playground           | classroom gym    | library co    | anteen e   | orridor—     |
| 2 12 x6 z 5 x 20 r   | 3                |               | 5          |              |
| You can play cards   | s in the         | corridor      |            | ·            |
| You can't play hide  | and seek in the  |               |            | <del>.</del> |
| 3 You can play footb | all in the       |               |            |              |
| • You can't play tag | n the            |               |            |              |
| 5 You can play bask  | etball in the    |               |            |              |