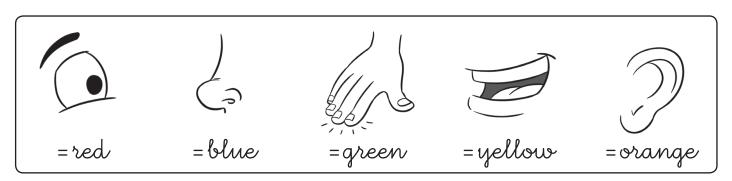

| 00 |      |          |             |
|----|------|----------|-------------|
| 2  | Fast | Finisher | Worksheet 2 |

| Name:  |  |
|--------|--|
| Class: |  |

Look and circle in the correct colour. 🔾 Say.

- $\bullet$  Look at the key and circle in colour the things you see, smell, touch, taste and listen to.  $\bullet$  Say I (see) with my (eyes).