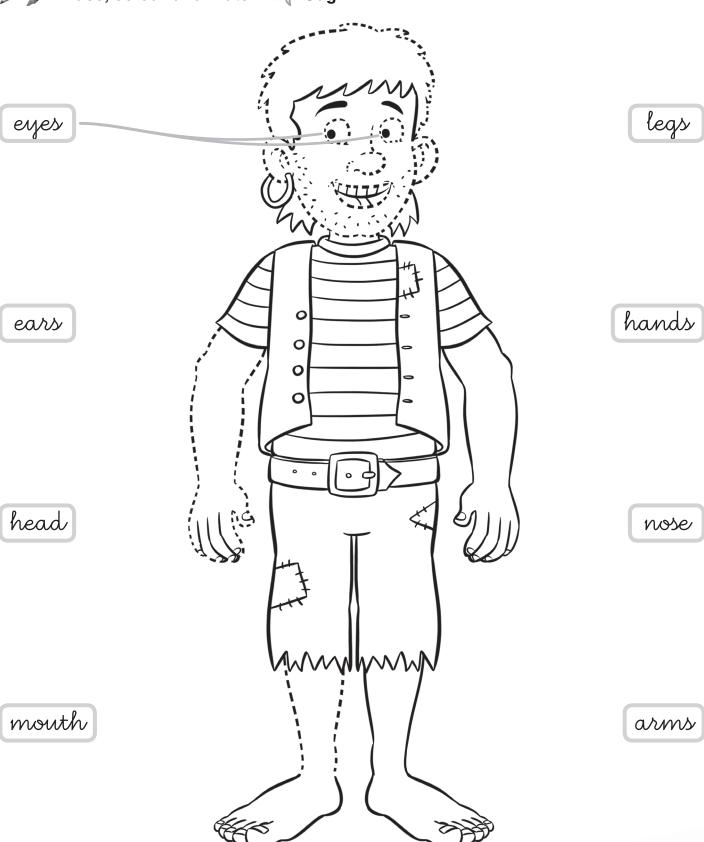

| 00 |      |          |             |
|----|------|----------|-------------|
| 2  | Fast | Finisher | Worksheet 1 |

Name: Class:

Trace, colour and match. Say.

- Trace the body parts and colour the pirate. Then match to the words.
- Point to and name the parts of the body. Say I've got (eyes).