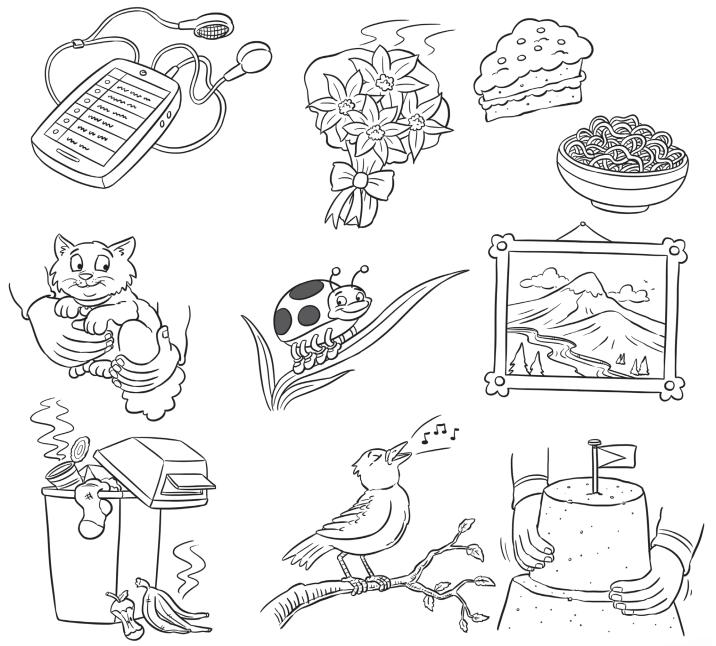

## Reading and Writing Worksheet 2

**Class:** 

Find and circle. Trace and match.

-see

Smell

listen

touch

taste

- Find and circle the words.
- Trace the words and match.