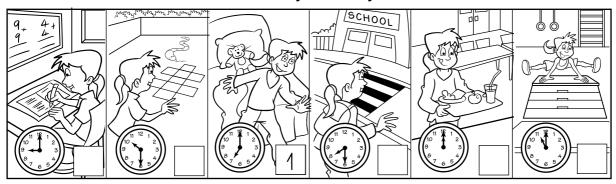

### MIXED-ABILITY WORKSHEET 7

| Name: |  |
|-------|--|
|       |  |

Class:

1 Look, number and complete.

My Monday

- 1 I get up at <u>seven o'clock</u>
- 2 I go to school at \_\_\_\_\_
- 3 I've got Maths at \_\_\_\_\_
- 4 I go to the playground at \_\_\_\_\_
- 5 I've got P.E. at \_\_\_\_\_
- 6 I have lunch at