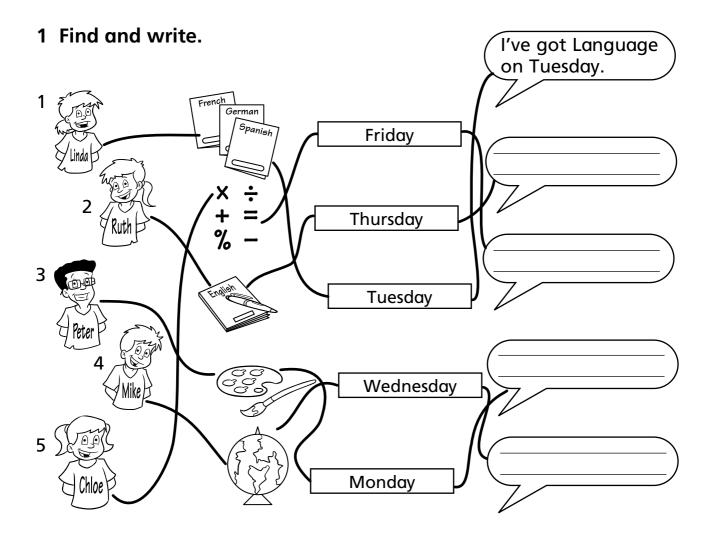

#### 2 Read and write 've got or haven't got.

| Monday  | Tuesday  | Wednesday | Thursday | Friday   |
|---------|----------|-----------|----------|----------|
| Science | Language | Geography | Maths    | English  |
| P.E.    | Music    | English   | Art      | Language |

- 1 I 've got P.E. on Monday.
- 2 I \_\_\_\_\_\_ English on Tuesday.
- 3 I \_\_\_\_\_ Art on Wednesday.
- 4 I \_\_\_\_\_ Maths on Thursday.
- 5 I \_\_\_\_\_ Language on Friday.

Unit 1 GRAMMAR WORKSHEET 2