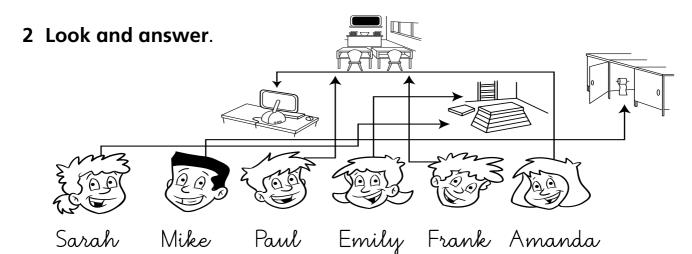

### MIXED-ABILITY WORKSHEET 5

Name: \_\_\_\_\_\_

Class:

1 Circle and write.

| 2 |   |    |   | _ |
|---|---|----|---|---|
|   | 0 |    |   | F |
|   |   | HH | 0 |   |
|   |   | ,  | " | _ |

Yes, he is. No, he isn't. Yes, she is. No, she isn't.

- 1 Is Sarah in the gym? Yes, she is.
- 2 Is Mike in the library? \_\_\_\_\_
- 3 Is Paul in the corridor?
- 4 Is Emily in the toilet? \_\_\_\_\_
- 5 Is Frank in the classroom? \_\_\_\_\_
- 6 Is Amanda in the computer room? \_\_\_\_\_