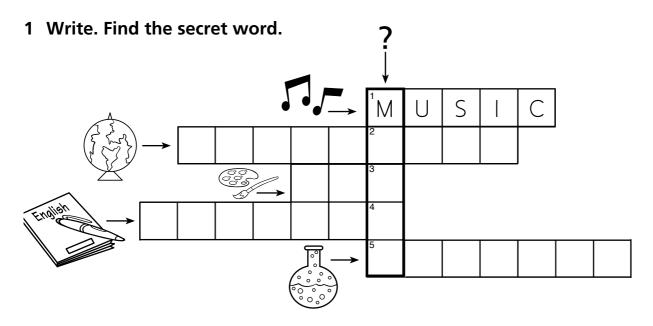

### Unit 1 MIXED-ABILITY WORKSHEET 1

Name: \_\_\_\_\_

Class:

The secret word is M = 12345