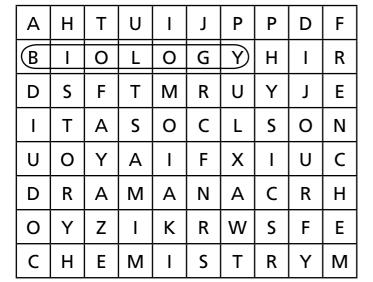

#### 1 Find the words.

#### 2 Reorder the letters.

biyloog Biology

s p y s i c h

shiroty

daram

trecmishy

rhnfce