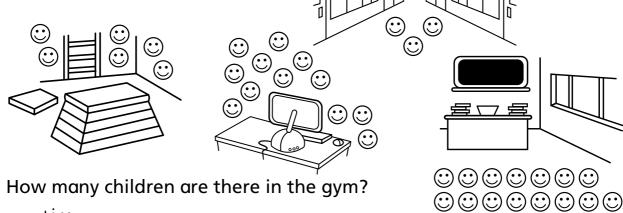

1 How many children are there in the gym?

six

2 How many children are there in the classroom?

3 How many children are there in the computer room?

4 How many children are there in the corridor?