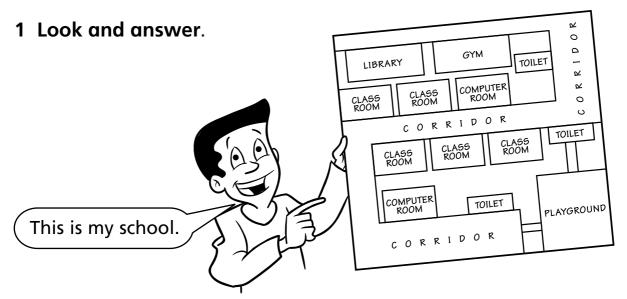

### Unit 1 MIXED-ABILITY WORKSHEET 6

Name: \_\_\_\_\_

Class:

- 1 How many classrooms have you got in your school? \_\_\_\_\_\_\_
- 2 How many computer rooms have you got in your school? \_\_\_\_\_
- 3 Have you got a gym in your school? \_\_\_\_\_
- 4 Have you got a library in your school? \_\_\_\_\_
- 5 How many toilets are there in your school? \_\_\_\_\_