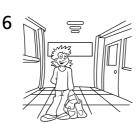

1 How many children are there in the gym?

six

2 How many children are there in the classroom?

3 How many children are there in the computer room?

4 How many children are there in the corridor?