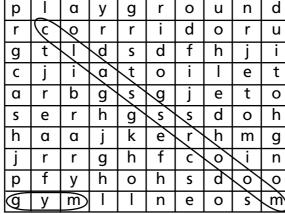

#### 1 Find the words.

#### 2 Reorder the letters.

biyloog Biology

s p y s i c h

shiroty

daram

trecmishy

rhnfce