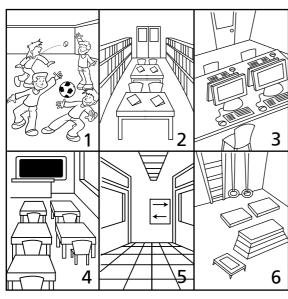

1 How many children are there in the gym?

six

2 How many children are there in the classroom?

3 How many children are there in the computer room?

4 How many children are there in the corridor?