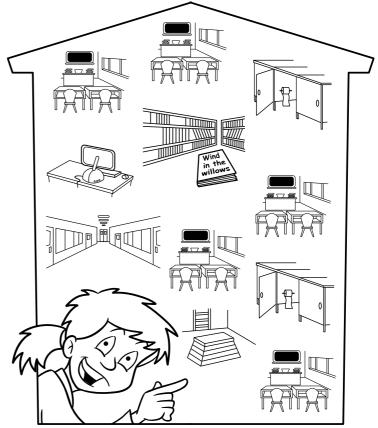

1 How many children are there in the gym?

six

2 How many children are there in the classroom?

3 How many children are there in the computer room?

4 How many children are there in the corridor?