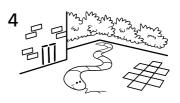

1 How many children are there in the gym?

six

2 How many children are there in the classroom?

3 How many children are there in the computer room?

4 How many children are there in the corridor?