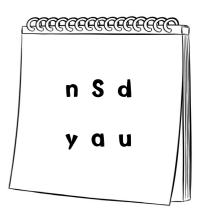

### Reading and Writing Worksheet 1

| Name:  |  |
|--------|--|
| Class  |  |
| Class: |  |

Look and write. Complete.

1 Wednesday

8

3 \_\_\_\_

6

6

Ø

My favourite day of the week is \_\_\_\_\_

<sup>•</sup> Look and write the days of the week.

<sup>•</sup> Complete the sentence with your favourite day of the week.