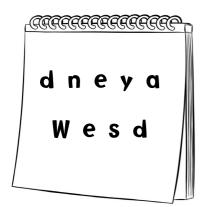

### Reading and Writing Worksheet 1

| Name:  |  |
|--------|--|
| Class  |  |
| Class: |  |

Look and write. Complete.

1 Wednesday

8

3 \_\_\_\_

6

6

Ø

My favourite day of the week is \_\_\_\_\_

<sup>•</sup> Look and write the days of the week.

<sup>•</sup> Complete the sentence with your favourite day of the week.