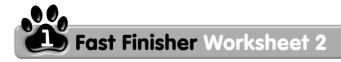

Find, circle and complete.

fgdiningroombnykitchenoomhallvtybathroompe livingroomerntbedroombntoiletdragaragejk

| 0 |  |
|---|--|
| U |  |
|   |  |

I'm in the dining room

I'm in the

I'm in the \_\_\_\_\_\_.

I'm in the \_\_\_\_\_\_.

I'm in the \_\_\_\_\_\_\_.

I'm in the

I'm in the \_\_\_\_\_\_\_\_.

I'm in the

<sup>•</sup> Find and circle the rooms in the house.

<sup>•</sup> Look at the pictures and complete the sentences.