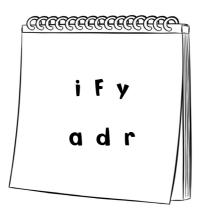

### Reading and Writing Worksheet 1

| Name:  |  |
|--------|--|
| Class  |  |
| Class: |  |

Look and write. Complete.

1 Wednesday

8

3 \_\_\_\_

6

6

Ø

My favourite day of the week is \_\_\_\_\_

<sup>•</sup> Look and write the days of the week.

<sup>•</sup> Complete the sentence with your favourite day of the week.