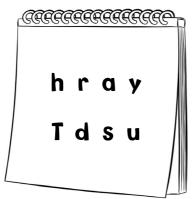

### Reading and Writing Worksheet 1

| Name:  |  |
|--------|--|
| Class  |  |
| Class: |  |

Look and write. Complete.

1 Wednesday

8

3 \_\_\_\_

6

6

Ø

My favourite day of the week is \_\_\_\_\_

<sup>•</sup> Look and write the days of the week.

<sup>•</sup> Complete the sentence with your favourite day of the week.