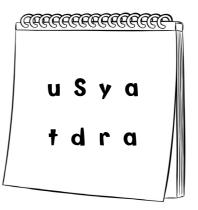

### Reading and Writing Worksheet 1

| Name:  |  |
|--------|--|
| Class  |  |
| Class: |  |

Look and write. Complete.

1 Wednesday

8

3 \_\_\_\_

6

6

Ø

My favourite day of the week is \_\_\_\_\_

<sup>•</sup> Look and write the days of the week.

<sup>•</sup> Complete the sentence with your favourite day of the week.