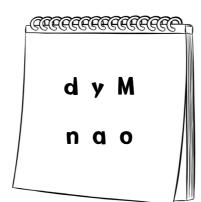

## Reading and Writing Worksheet 2

TES?

| Name:  |  |
|--------|--|
|        |  |
| Class: |  |