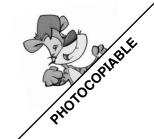

bedroom garage dining room bathroom toilet living room kitchen hall

- Look at the pictures and write the words in the crossword.
- Point to the rooms. Say I'm in the (bathroom).

| 307 | Read | and | colour. | $\bigcirc$ | Say |
|-----|------|-----|---------|------------|-----|
|     |      |     |         | V          | 9   |