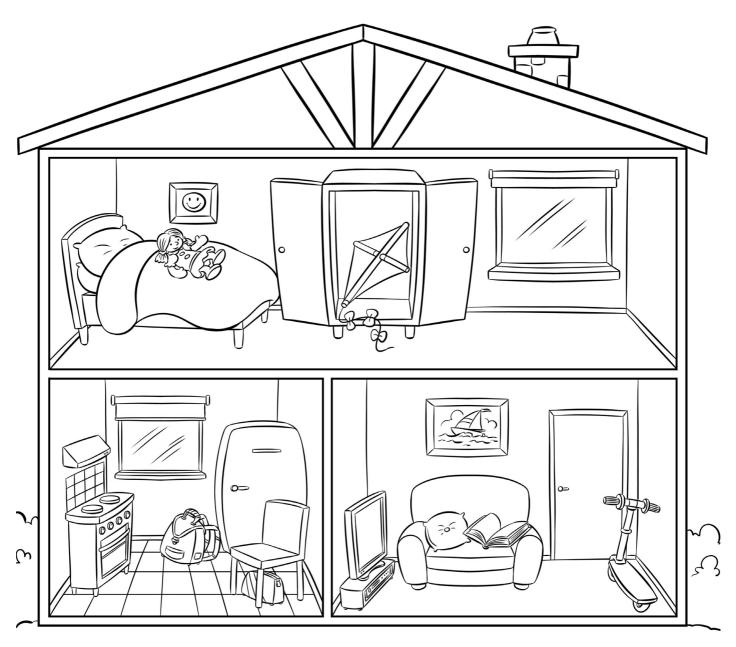

\_\_
- **20** t

- **7** s\_\_\_\_\_
- **14** f\_\_\_\_\_



- Find and circle the boxed numbers in the wordsearch. Write the numbers 1 to 20.
- Complete the sentence with your age.



| 00, |      |          |             |
|-----|------|----------|-------------|
|     | Fast | Finisher | Worksheet 1 |



| Name:  |  |
|--------|--|
| Class: |  |

| 🖊 Look and write. 📿 Saų |  |
|-------------------------|--|
|-------------------------|--|

bedroom garage dining room bathroom toilet living room kitchen hall



- Look at the pictures and write the words in the crossword.
- Point to the rooms. Say I'm in the (bathroom).





| 307 | Read | and | colour. | $\bigcirc$ | Say |
|-----|------|-----|---------|------------|-----|
|     |      |     |         | V          | 9   |

Name: \_\_\_\_\_



- 1 The red book is on the sofa.
- 2 The blue doll is on the bed.
- **3** The orange bag is next to the fridge.
- The purple kite is in the cupboard.
- **5** The pink pencil case is under the chair.
- **6** The yellow scooter is next to the door.

<sup>•</sup> Read the sentences and colour the objects in the picture.

<sup>•</sup> Point to the objects. Say The (red) (book) is (on) the (sofa).



# **Reading and Writing Worksheet 1**

| Name: |  |
|-------|--|
| Class |  |

|     |   |          |          | - | ь. |
|-----|---|----------|----------|---|----|
|     |   |          | Δ        | 0 | 9  |
|     |   | d        |          |   | _  |
|     | 4 |          | $\gamma$ |   |    |
| Α   |   | $\gamma$ |          |   |    |
| Si. | r |          |          |   |    |

Find, circle and c