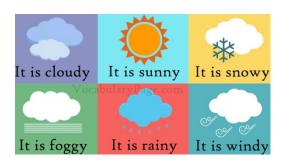

## **UNIT 8 – WEATHER** (2º EP)

My name is \_\_\_\_\_\_.What day is it today?

Today is Friday 12<sup>th</sup>, June, 2020.

• What's the weather like today?

| · · · · · · · · | <br>W Cather | me coday. |  |
|-----------------|--------------|-----------|--|
|                 |              |           |  |
|                 |              |           |  |
|                 |              |           |  |
|                 |              |           |  |
|                 | <br>         |           |  |
|                 |              |           |  |



## **Listen and repeat:**

https://www.youtube.com/watch?v=36n93jvjkDs&t=8s

## Remember!



## 1. Read. Then look and tick or cross.

| Monday | Tuesday | Wednesday | Thursday | Friday | Saturday | Sunday   |
|--------|---------|-----------|----------|--------|----------|----------|
|        | 96      |           |          |        | <u>~</u> | <u>~</u> |

| 1 | It's Tuesday. It's windy.  | 2 | It's Saturday. It's rainy. |  |
|---|----------------------------|---|----------------------------|--|
| 3 | It's Thursday. It's rainy. | 4 | It's Monday. It's snowy.   |  |
| 5 | It's Sunday. It's cloudy.  | 6 | It's Friday. It's sunny.   |  |