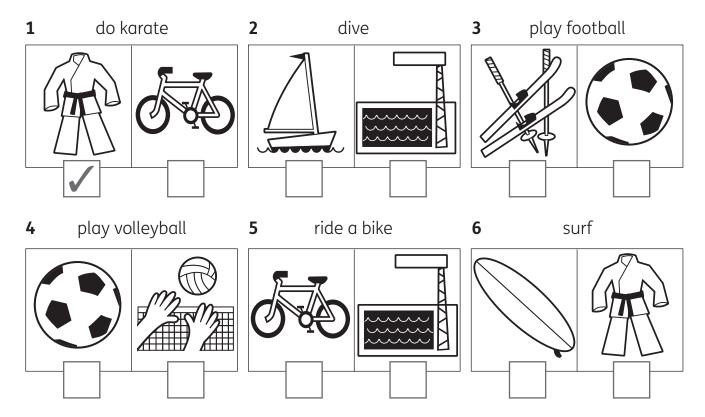

#### 1 Write.



## 2 Look and write. Draw yourself and write.





Name

#### 1 Read and tick ✓.



2 Write. Draw your own word picture.





#### 1 Look and write *I can* or *I can't*.

| Anna     | David    |
|----------|----------|
| ✓        | <b>√</b> |
| X        | 1        |
| X        | 1        |
| 1        | X        |
| <b>√</b> | <b>/</b> |



# 2 Match and write Yes, I can or No, I can't.

1 Can you play volleyball?

- **2** Can you skate?
- **3** Can you play football?
- 4 Can you do karate?
- **5** Can you dive?
- **6** Can you play tennis?





Name

1 Find and write.







He can't









- 2 Write the words in order. Answer for you. Write Yes, I can. or No, I can't.
  - 1 karate? Can do you

- **2** you recorder? Can the play
- 3 a you bike? Can ride
- 4 play Can the you violin?
- 5 volleyball? you play Can
- **6** Can guitar? you the play

biscuits



Name \_\_\_\