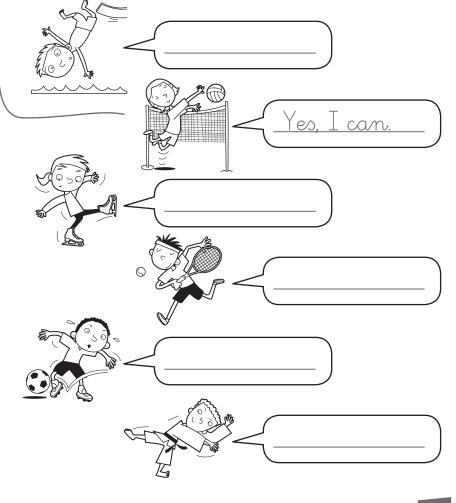

# 2 Match and write Yes, I can or No, I can't.

1 Can you play volleyball?

- **2** Can you skate?
- **3** Can you play football?
- 4 Can you do karate?
- **5** Can you dive?
- **6** Can you play tennis?

Name