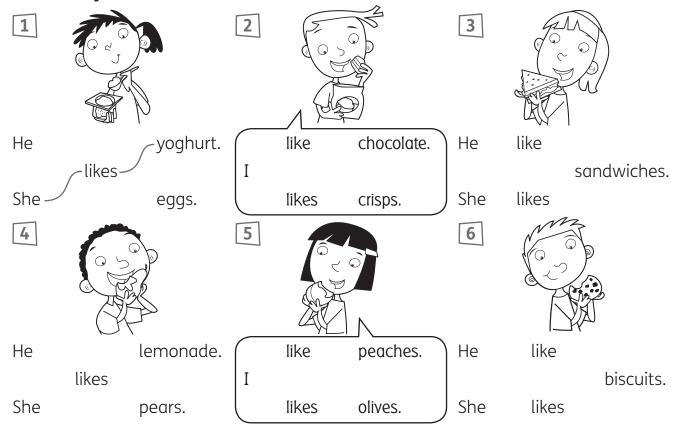

2 Look and write. Answer for you. Write Yes, I do or No, I don't.

- 1 Do you like <u>lemonade?</u>
- **2** Do you like \_\_\_\_\_
- 3 Do you like \_\_\_\_\_
- 4 Do you like \_\_\_\_\_
- Do you like \_\_\_\_\_
- 6 Do you like \_\_\_\_\_