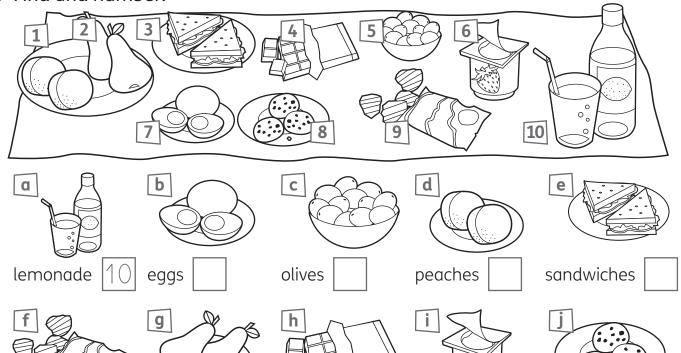

biscuits

Name \_\_\_\_\_

1 Find and number.

crisps

chocolate

yoghurt

2 Look and write. Draw yourself and write.

pears