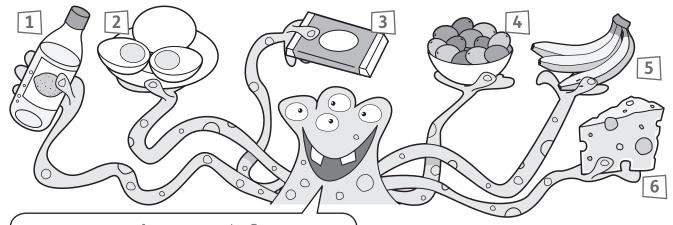

biscuits

Name \_\_\_\_\_

1 Find and number.

crisps

chocolate

yoghurt

2 Look and write. Draw yourself and write.

pears