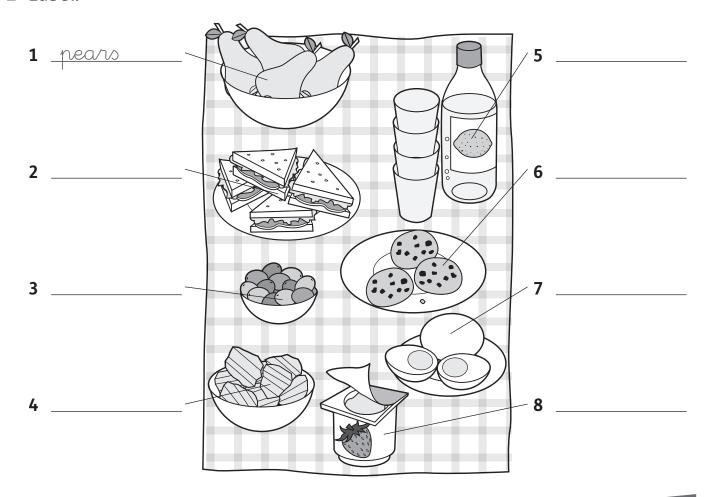

## 2 Label.

Name

1 Read and tick ✓ or cross x.

- Mia likes peaches.
- She likes rice.
- **3** She likes sausages.
- 4 She likes burgers.

- Tom likes soup.
- He likes sandwiches.
- **7** He likes vegetables.
- 8 He likes eggs.