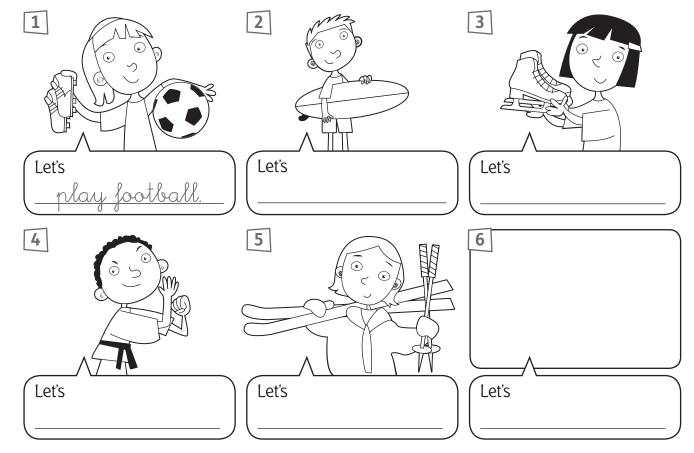

#### 1 Write.



## 2 Look and write. Draw yourself and write.





Name

#### 1 Read and tick ✓.



2 Write. Draw your own word picture.





#### 1 Look and write *I can* or *I can't*.

| Anna     | David    |
|----------|----------|
| ✓        | <b>√</b> |
| X        | 1        |
| X        | 1        |
| 1        | X        |
| <b>√</b> | <b>/</b> |



# 2 Match and write Yes, I can or No, I can't.

1 Can you play volleyball?

- **2** Can you skate?
- **3** Can you play football?
- 4 Can you do karate?
- **5** Can you dive?
- **6** Can you play tennis?





Name

1 Find and write.







He can't









- 2 Write the words in order. Answer for you. Write Yes, I can. or No, I can't.
  - 1 karate? Can do you

- **2** you recorder? Can the play
- 3 a you bike? Can ride
- 4 play Can the you violin?
- 5 volleyball? you play Can
- **6** Can guitar? you