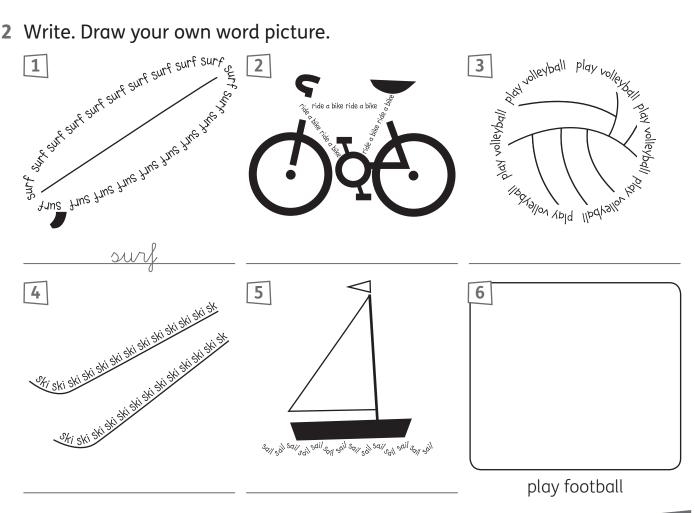

#### 1 Write.



## 2 Look and write. Draw yourself and write.





Name

#### 1 Read and tick ✓.



2 Write. Draw your own word picture.





#### 1 Look and write *I can* or *I can't*.

| Anna     | David    |
|----------|----------|
| ✓        | <b>√</b> |
| X        | 1        |
| X        | 1        |
| 1        | X        |
| <b>√</b> | <b>/</b> |



# 2 Match and write Yes, I can or No, I can't.

1 Can you play volleyball?

- **2** Can you skate?
- **3** Can you play football?
- 4 Can you do karate?
- **5** Can you dive?
- **6** Can you play tennis?





Name

1 Find and write.







He can't









- 2 Write the words in order. Answer for you. Write Yes, I can. or No, I can't.
  - 1 karate? Can do you

- **2** you recorder? Can the play
- 3 a you bike? Can ride
- 4 play Can the you violin?
- 5 volleyball? you play Can
- **6** Can guitar? you the play

biscuits



Name \_\_\_\_\_

1 Find and number.

crisps



choco