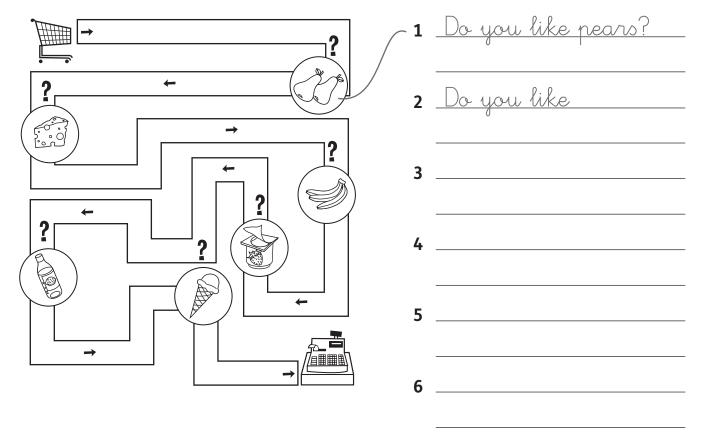

play Can the you violin?
- 5 volleyball? you play Can
- **6** Can guitar? you the play

biscuits



Name \_\_\_\_\_

1 Find and number.

crisps



chocolate

yoghurt

2 Look and write. Draw yourself and write.

pears





### 1 Look and circle.



## 2 Label.



Name

1 Read and tick ✓ or cross x.



- Mia likes peaches.
- She likes rice.
- **3** She likes sausages.
- 4 She likes burgers.

- Tom likes soup.
- He likes sandwiches.
- **7** He likes vegetables.
- 8 He likes eggs.

2 Look and write. Answer for you. Write Yes, I do or No, I don't.



- 1 Do you like <u>lemonade?</u>
- **2** Do you like \_\_\_\_\_
- 3 Do you like \_\_\_\_\_
- 4 Do you like \_\_\_\_\_
- Do you like \_\_\_\_\_
- 6 Do you like \_\_\_\_\_



1 Look and join.



**2** Follow and write the questions. Answer for you.