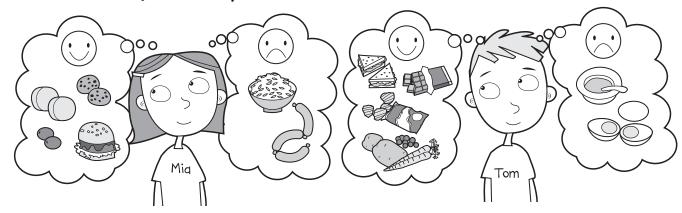

## 2 Label.

Name

1 Read and tick ✓ or cross x.

- Mia likes peaches.
- She likes rice.
- **3** She likes sausages.
- 4 She likes burgers.

- Tom likes soup.
- He likes sandwiches.
- **7** He likes vegetables.
- 8 He likes eggs.