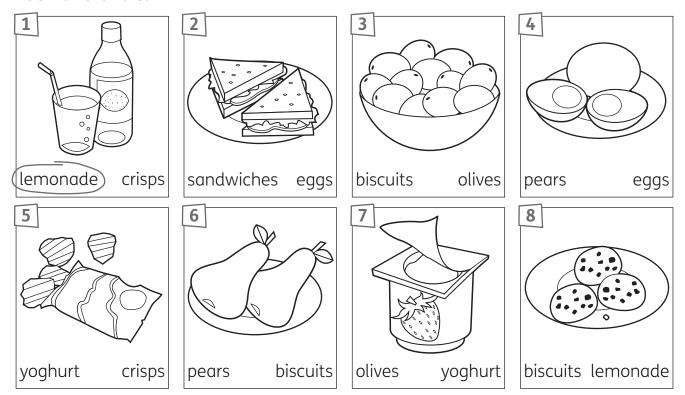

biscuits

Name \_\_\_\_\_

1 Find and number.

crisps

chocolate

yoghurt

2 Look and write. Draw yourself and write.

pears