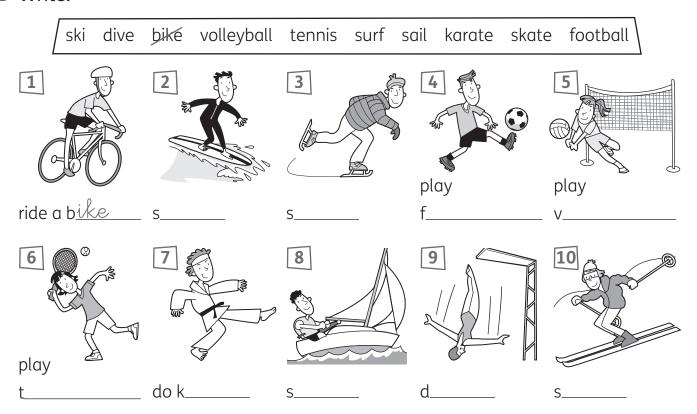

#### 1 Write.



## 2 Look and write. Draw yourself and write.





Name

#### 1 Read and tick ✓.



2 Write. Draw your own word picture.





#### 1 Look and write *I can* or *I can't*.

| Anna     | David    |
|----------|----------|
| ✓        | <b>√</b> |
| X        | 1        |
| X        | 1        |
| 1        | X        |
| <b>√</b> | <b>/</b> |



# 2 Match and write Yes, I can or No, I can't.

1 Can you play volleyball?

- **2** Can you skate?
- **3** Can you play football?
- 4 Can you do karate?
- **5** Can you dive?
- **6** Can you play tennis?





Name

1 Find and write.







He can't









- 2 Write the words in order. Answer for you. Write Yes, I can. or No, I can't.
  - 1 karate? Can do you

- **2** you recorder? Can the play
- 3 a you bike? Can ride
- 4 play Can the you violin?
- 5