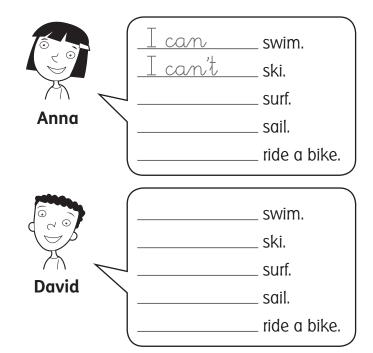

#### 1 Look and write *I can* or *I can't*.

| Anna     | David    |
|----------|----------|
| ✓        | <b>√</b> |
| X        | 1        |
| X        | 1        |
| 1        | X        |
| <b>√</b> | <b>/</b> |