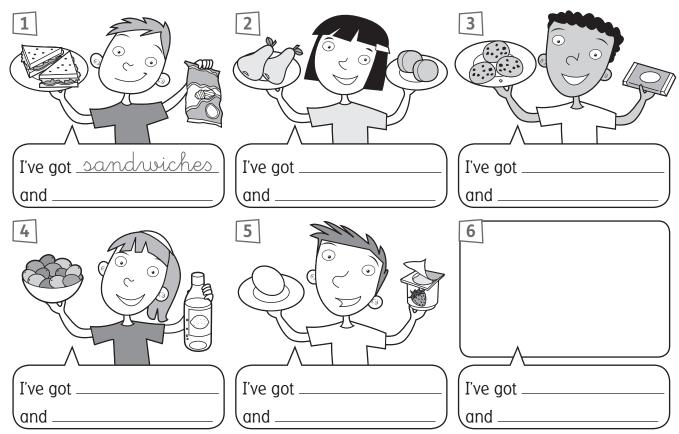

d    |
|----------|----------|
| ✓        | <b>√</b> |
| X        | 1        |
| X        | 1        |
| 1        | X        |
| <b>√</b> | <b>/</b> |



# 2 Match and write Yes, I can or No, I can't.

1 Can you play volleyball?

- **2** Can you skate?
- **3** Can you play football?
- 4 Can you do karate?
- **5** Can you dive?
- **6** Can you play tennis?





Name

1 Find and write.







He can't









- 2 Write the words in order. Answer for you. Write Yes, I can. or No, I can't.
  - 1 karate? Can do you

- **2** you recorder? Can the play
- 3 a you bike? Can ride
- 4 play Can the you violin?
- 5 volleyball? you play Can
- **6** Can guitar? you the play

biscuits



Name \_\_\_\_\_

1 Find and number.

crisps



chocolate

yoghurt

2 Look and write. Draw yourself and write.

pears





### 1 Look and circle.



## 2 Label.



Name

1 Read and tick ✓ or cross x.



- Mia likes peaches.
- She likes rice.
- **3** She likes sausages.
- 4 She likes burgers.

- Tom likes soup.
- He likes sandwiches.
- **7** He likes vegetables.
- 8 He likes eggs.

2 Look and write. Answer for you. Write Yes, I do or No, I don't.



- 1 Do you like <u>lemonade?</u>
- **2** Do you like \_\_\_\_\_
- 3 Do you like \_\_\_\_\_
- 4 Do you like \_\_\_\_\_
- Do you like \_\_\_\_\_
- 6 Do you like \_\_\_\_\_



1 Look and join.



**2** Follow and write the questions. Answer for you.