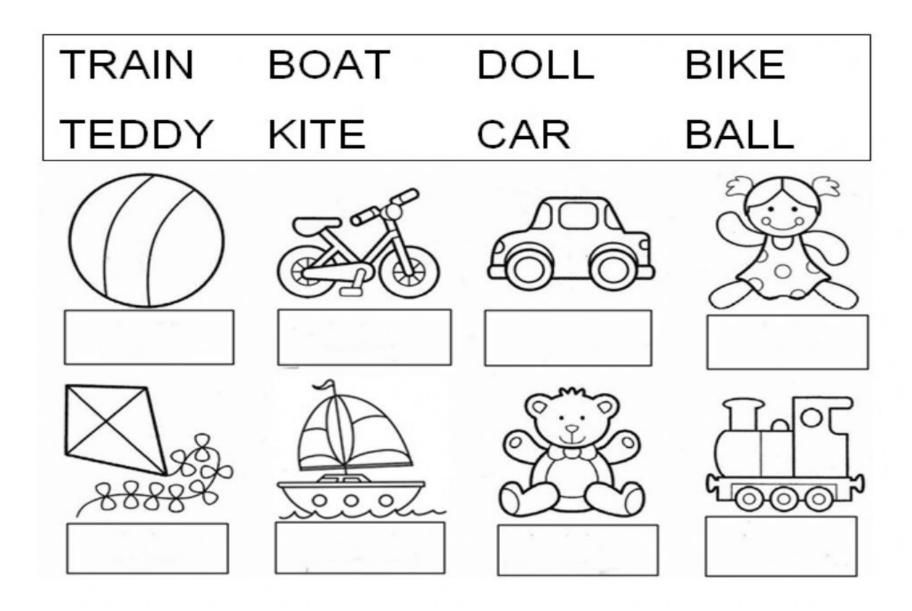

RED RED BROWN YELLOW RED PURPLE BLUE ORANGE GREEN PINK WHITE iSLCollective.com

## Completade as letras que faltan e colorea

Name: Class:

Complete with the missing letters and then colour.

| B_A_K ( ) | GR_N                   |
|-----------|------------------------|
| _LU_ (    | _ELL_ (                |
| GRE_      | RE_                    |
| WTE       | OR_N_E                 |
| P_N_      | PURP                   |
| B_O_N ( ) | My favourite colour is |

Ao rematar estas fichas podedes practicar escribindo as cores nun folio.

## Le e colorea



- The car is black
- The kite is orange.
- The teddy is yellow.
- . The train is blue.
- The ball is green.
- The bike is purple.
- The doll is pink.
- The boat is red.

## Recorta as palabras e pega no lugar correcto