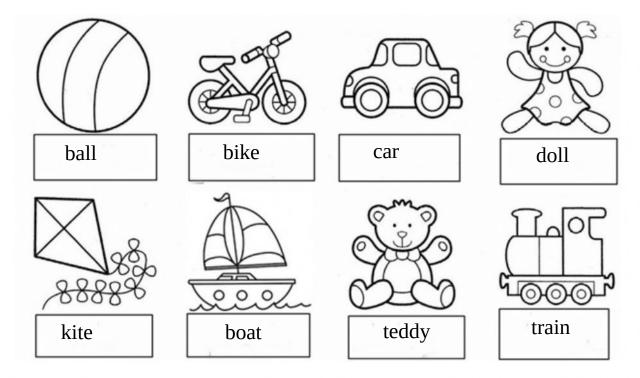

## Le e colorea

- The car is black
- The kite is orange.
- The teddy is yellow.
- . The train is blue.
- The ball is green.
- The bike is purple.
- The doll is pink.
- The boat is red.