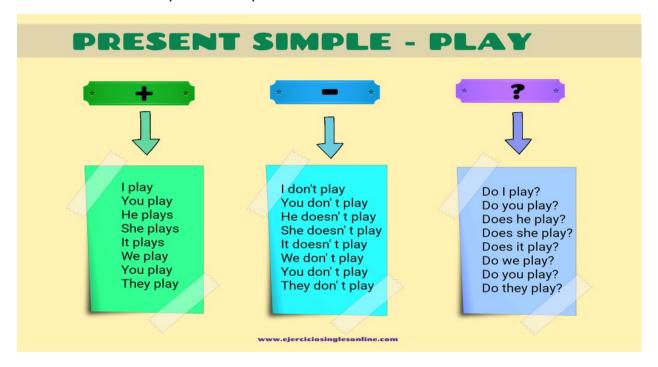

## **SESSION 1:**

Remember the present simple

Do this exercise and send it to my email: <u>auroradedios@garciabarbon.com.es</u>
Read and complete with the correct word:

| Hi! My name is Lucy. I               |                | (live/lives) | ) with my     | parents in   | Sydney, |
|--------------------------------------|----------------|--------------|---------------|--------------|---------|
| Australia. My mother's name is Lilit | th and my fath | er's name    | e is Fred. I  |              |         |
| (have/has/haves) two brothers a      | ind one siste  | er. My b     | rothers       |              |         |
| (live/lives) with us, too. Peter _   |                | (stuc        | dy/studies/st | udys) in a   | school  |
| downtown. He                         | (take/takes) t | he train e   | veryday. He   | ;            |         |
| (get up/ get ups/gets up) at 6 am. N | ly sister      |              | (am/is/ar     | e) a doctor, | but she |
| (don't work/                         | doesn't wor    | k/ doesn     | i't works) i  | n a hospit   | al. She |
| (visits/ visit /visit                | es) us every v | reekend.     | ,             |              |         |