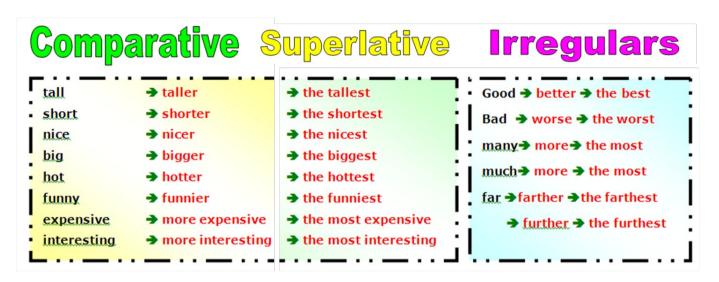

### SESSION 2:

Remember the comparatives and superlatives

Do this exercise and then send it to my email:
Complete with the compatatives and superlatives:

| Adjectives  | Comparative | Superlative |
|-------------|-------------|-------------|
| short       |             |             |
| happy       |             |             |
| good        |             |             |
| interesting |             |             |
| far         |             |             |
| dangerous   |             |             |
| slow        |             |             |
| nice        |             |             |