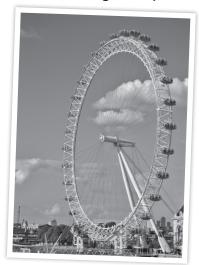

### 3 Mira el programa de otra visita a Londres. Luego completa el texto.

- go on the London Eye
- have lunch in a café eat pizza
- go to an art gallery
- go home at 6.30
- have dinner
- read my book
- go to bed at 10.00

| Last Sunday, I went to London with my |  |
|---------------------------------------|--|
| family. We went on the London Eye.    |  |
| We (1)                                |  |
| I ate (2)                             |  |
| Then we (3)                           |  |
| We went home at (4)                   |  |
| and we (5)                            |  |
| I (6) and I went to bed               |  |
| at (7)                                |  |