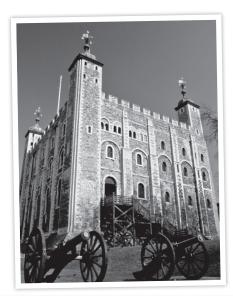

### 1 Lee el texto.

Last Saturday, I went to London with my family. We went to the British Museum. It had some Egyptian mummies!

We had lunch at Planet Hollywood. I ate a burger and chips and I had lemonade. Then we went to the Tower of London.