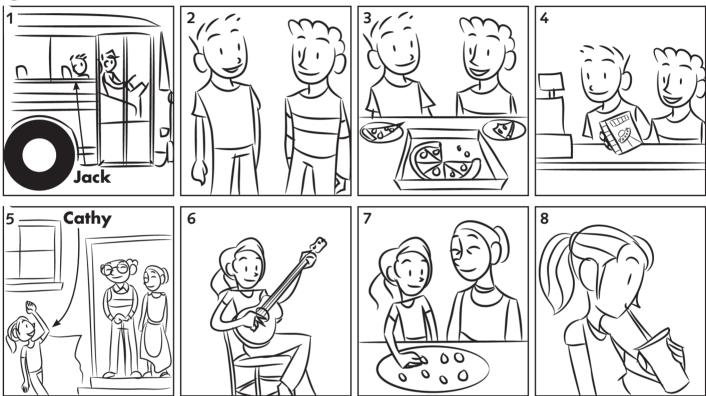

## 2 Read and write *True* or *False*.

- 1 Jack went on a bus. True 5 Cathy v
- **2** Jack met a friend.
- **3** Jack and Dave ate hamburgers.
- 4 Jack and Dave bought a T-shirt.
- **5** Cathy visited her friend.
- **6** Cathy played the piano.
- **7** Cathy made a pizza with her granny.
- 8 Cathy drank a milkshake.

## 3 Look again. Match the questions and answers. Complete.

| 1 | What did Cathy play?        | <i>-</i> ) a | They <u>ate</u> | a pizza.            |
|---|-----------------------------|--------------|-----------------|---------------------|
| 2 | What did Jack and Dave eat? | ) b          | She             | _ the guitar.       |
| 3 | Who did Cathy visit?        | ) c          | They            | a computer game     |
| 4 | What did Jack and Dave buy? | d            | She             | _ her grandparents. |
| 5 | What did Cathy make?        | e            | He              | on a bus.           |
| 6 | What did Jack do?           | f            | She             | _ a pizza.          |