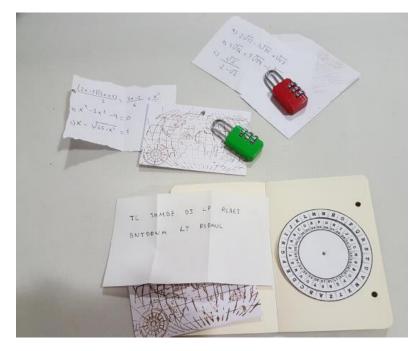

When the first padlock is opened, a new envelope appears with 3 new exercises to solve, these exercises give us the password for the second padlock (the green one

Now the two padlocks are opened, a new envelope appears with a secret message inside.

The teacher must give the clue for the first letter to solve the message: the first letter in the messages correspond with the circle inside, with the letter M in the circle outside (CESAR Code)

Greetings!! Lucía