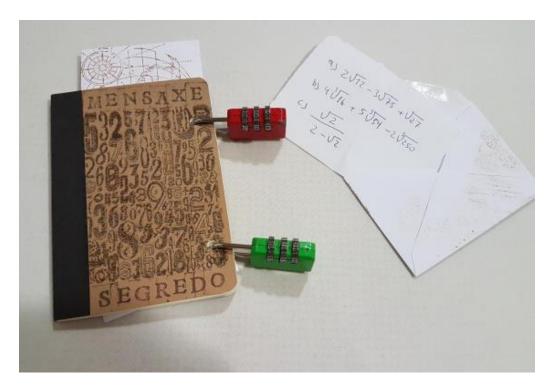

## **SECRET MESSAGE**

There are two padlockers closing a notebook, there is also an envelope outside of the notebook, that contains 3 exercises.

Solving the three problems in the first envelope you have the solution for the red padlock

When the first padlock is opened, a new envelope appears with 3 new exercises to solve, these exercises give us the password for the second padlock (the green one

Now the two padlocks are opened, a new envelope appears with a secret message inside.