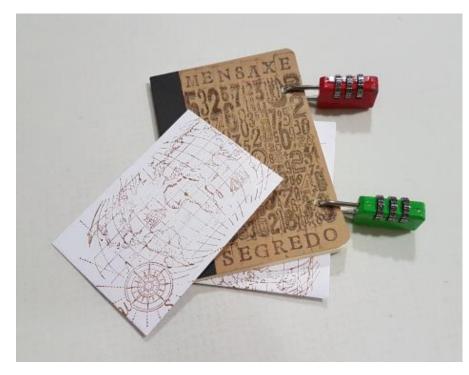

## **SECRET MESSAGE**

There are two padlockers closing a notebook, there is also an envelope outside of the notebook, that contains 3 exercises.

Solving the three problems in the first envelope you have the solution for the red padlock