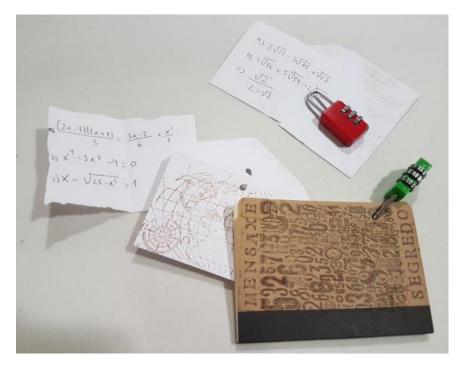

## **SECRET MESSAGE**

There are two padlockers closing a notebook, there is also an envelope outside of the notebook, that contains 3 exercises.

Solving the three problems in the first envelope you have the solution for the red padlock

When the first padlock is opened, a new envelope appears with 3 new exercises to solve, these exercises give us the password for the second padlock (the green one

Now the two padlocks are opened, a new envelope appears with a secret message inside.