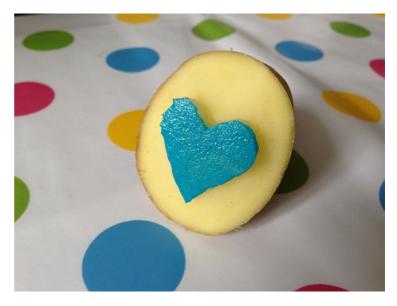

## Ink prints with potatoes

task

In the back of this sheet, You are going to **design one of the letters** that make up the text "CULTURAL WEEK" in Capital letters. Then you will **make a potato-printer** with that letter and, sharing and swapping letters with classmates, you'll **print the whole text**.