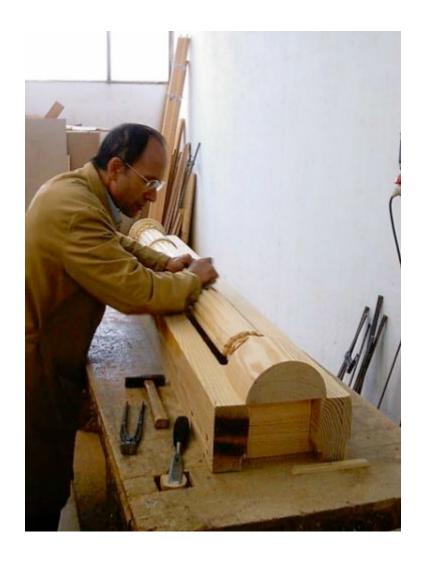

## CARPENTERS

They made furniture: tables, benchs, doors... They also prepared and placed the structure in flats and houses roofs

CABINETMAKERS made higher quality works.

They used:

Pliers..... alicates

Workbench...... banco

Plane..... cepillo

Saw..... sierra

Hammer..... martillo

Pincers..... tenazas

Screwdriver..... destornillador

Brace..... berbiquí

File..... lima

| 1 Complete the following definitions: |                                             |               |                       |      |     |  |  |  |
|---------------------------------------|---------------------------------------------|---------------|-----------------------|------|-----|--|--|--|
|                                       |                                             |               | , benchs, doors. They |      |     |  |  |  |
|                                       | and places the structure in flats<br>roofs. |               |                       |      |     |  |  |  |
| Cabinetmakers                         |                                             |               |                       |      |     |  |  |  |
| 2 Spell the f                         | ollowing imp                                | lements about | t carpenters:         |      |     |  |  |  |
| Workbench                             | plane                                       | hammer        | screwdriver           | file | saw |  |  |  |
|                                       | 1                                           |               |                       |      |     |  |  |  |
|                                       |                                             |               |                       |      |     |  |  |  |
|                                       |                                             |               |                       |      |     |  |  |  |
|                                       |                                             |               |                       |      |     |  |  |  |
|                                       |                                             |               |                       |      |     |  |  |  |
|                                       | -<br>                                       |               |                       |      |     |  |  |  |