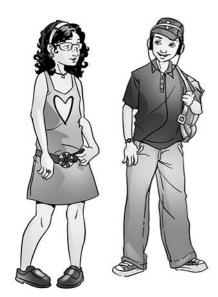

1 Look and write sentences.

She's

wearing

3

6

**2** Write questions and answers.

**1** Is Rob wearing headphones? (Rob / headphones)

Yes, he is.

**2** \_\_\_\_\_\_? (Rob / watch)

**3** \_\_\_\_\_\_? (Rob / belt)

\_\_\_\_\_\_? (Hannah / headband)

**5** \_\_\_\_\_\_? (Hannah / boots)

\_\_\_\_\_\_? (Hannah / chain)

| 3 | Look and write. ( $\checkmark\checkmark\checkmark$ = always | √ ✓ = often | ✓ | = sometimes |
|---|-------------------------------------------------------------|-------------|---|-------------|
|   | X = never).                                                 |             |   |             |